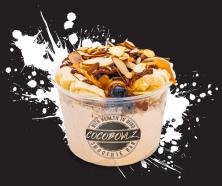

## DUAL CRAZE

GRANOLA TOPPED WITH BANANA, BLUEBERRIES, CACAO NIBS, ALMOND SHAVINGS, NUTELLA & PEANUT BUTTER DRIZZLE

FRUITFUL

GRANOLA TOPPED WITH KIWI, STRAWBERRIES, PINEAPPLE, BLUEBERRIES, GOJI BERRIES & HONEY DRIZZLE