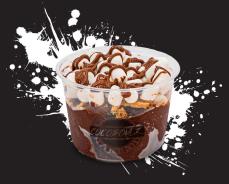

## S'MORES

GRAHAM CRACKERS TOPPED WITH MARSHMALLOWS & NUTELLA DRIZZLE

SMOOTHIEZ

BERRY STRONG ORGANIC ACAI, BANANA, MIXED BERRIES, ALMOND MILK & HONEY

POWER UP BANANA, PEANUT BUTTER, VANILLA WHEY PROTEIN, CHIA SEEDS, FLAX SEEDS, ALMOND MILK & COFFEE