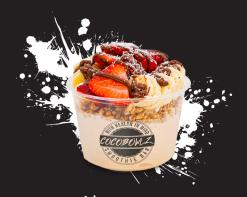

SIGNATURE BOWLZ

UNFORGETTABOWL ALMOND SHAVINGS TOPPED WITH KIWI, BLUEBERRIES,

STRAWBERRIES, CACAO NIBS, GOJI BERRIES, FLAX SEEDS, ALMOND BUTTER & HONEY DRIZZLE

## DUAL CRAZE

GRANOLA TOPPED WITH BANANA, BLUEBERRIES, CACAO NIBS, ALMOND SHAVINGS, NUTELLA & PEANUT BUTTER DRIZZLE

FRUITFUL

GRANOLA TOPPED WITH KIWI, STRAWBERRIES, PINEAPPLE, BLUEBERRIES, GOJI BERRIES & HONEY DRIZZLE

**COCOCRAZE** GRANOLA TOPPED WITH BANANA, STRAWBERRIES, PINEAPPLE, COCONUT FLAKES, CARAMEL DRIZZLE

CLASSIC CRAZE\* GRANOLA TOPPED WITH BANANA, STRAWBERRIES & CACAO NIBS

JENNY BOWL\* GRANOLA TOPPED WITH BANANA, BLUEBERRIES,

STRAWBERRIES, CACAO NIBS, COCONUT FLAKES & PEANUT BUTTER DRIZZLE

Downtown\*

GRANOLA TOPPED WITH BANANA, STRAWBERRIES, BLUEBERRIES, COCONUT FLAKES, CHIA SEEDS & ALMOND BUTTER DRIZZLE

GRANOLA TOPPED WITH BANANA, STRAWBERRIES, COCONUT FLAKES, NUTELLA DRIZZLE