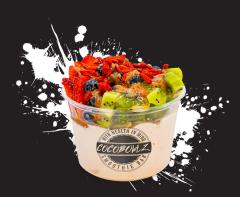

SIGNATURE BOWLZ

UNFORGETTABOWL ALMOND SHAVINGS TOPPED WITH KIWI, BLUEBERRIES,

STRAWBERRIES, CACAO NIBS, GOJI BERRIES, FLAX SEEDS, ALMOND BUTTER & HONEY DRIZZLE